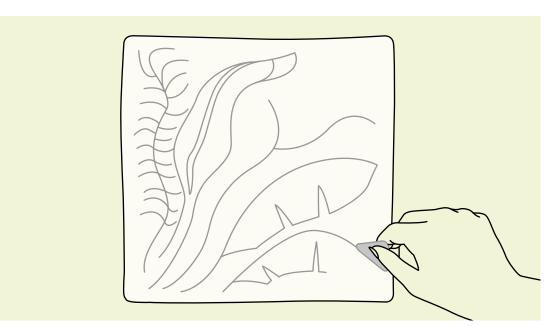

# Step-by-step Instructions

01

Copy this image (or another image that inspires you). Now remove the padding from the cushion so that you can work on the flat surface of the cushion cover. Using chalk, copy an outline of the image onto the cover.