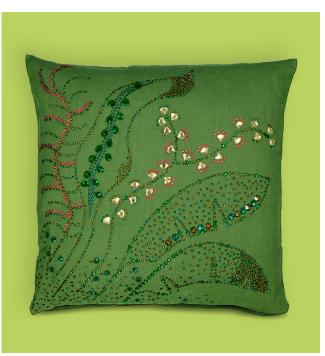

# Secret Garden Cushion

### Secret Garden Cushion

Try combining the Secret Garden Cushion with others that have different patterns. It will look great alongside florals, animal prints and stripes on a sofa or a bed.

06

05

Bring the garden indoors with sparkling lush, green leaves.

You'll find this, along with many other inspiring projects, on our website: CREATE-YOUR-STYLE.COM