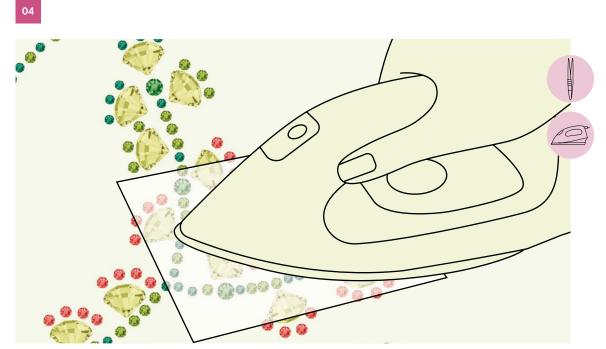

# Step-by-step Instructions

Place the Teflon sheet carefully on top of the crystals and iron it.

Continue placing the **Hotfix crystals** along the outline. Do this stage by stage, covering with Teflon and ironing to secure them in position before moving on to the next part of the design.