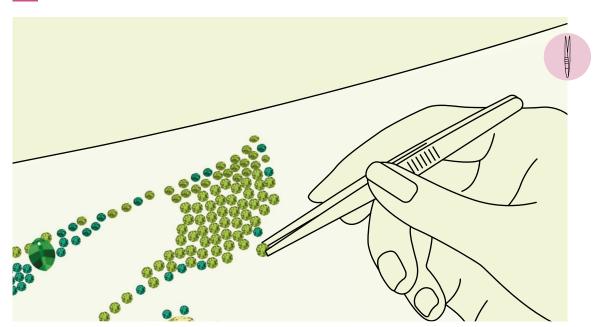

02

Using tweezers, place **Xirius Rose Hotfix** crystals along the chalk outline, alternating the two shades of green (Olive and Emerald) and including a few Fern Green on some of the leaves.