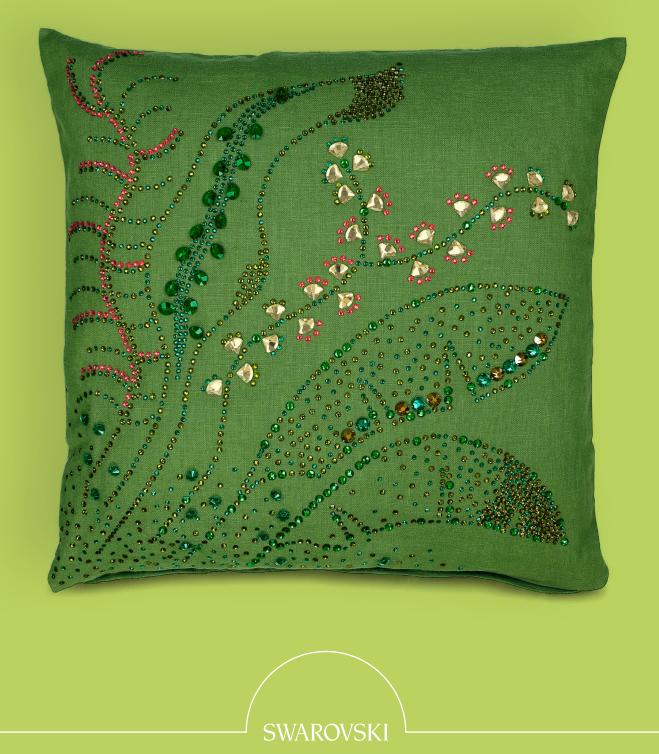

# Secret Garden Cushion

### Secret Garden Cushion

Try combining the Secret Garden Cushion with others that have different patterns. It will look great alongside florals, animal prints and stripes on a sofa or a bed.

# Step-by-step Instructions

01

Copy this image (or another image that inspires you). Now remove the padding from the cushion so that you can work on the flat surface of the cushion cover. Using chalk, copy an outline of the image onto the cover.

02

Using tweezers, place **Xirius Rose Hotfix** crystals along the chalk outline, alternating the two shades of green (Olive and Emerald) and including a few Fern Green on some of the leaves.

# Step-by-step Instructions

Place the Teflon sheet carefully on top of the crystals and iron it.

Continue placing the **Hotfix crystals** along the outline. Do this stage by stage, covering with Teflon and ironing to secure them in position before moving on to the next part of the design.

# Step-by-step Instructions

Sew the **Pure Leaf Pendants** onto the inside of one leaf; then sew the **Xirius Sew-on Stones** onto the inside of another leaf, alternating the two shades of green. Now sew the **Clover Crystal button** randomly onto a corner of the cushion.