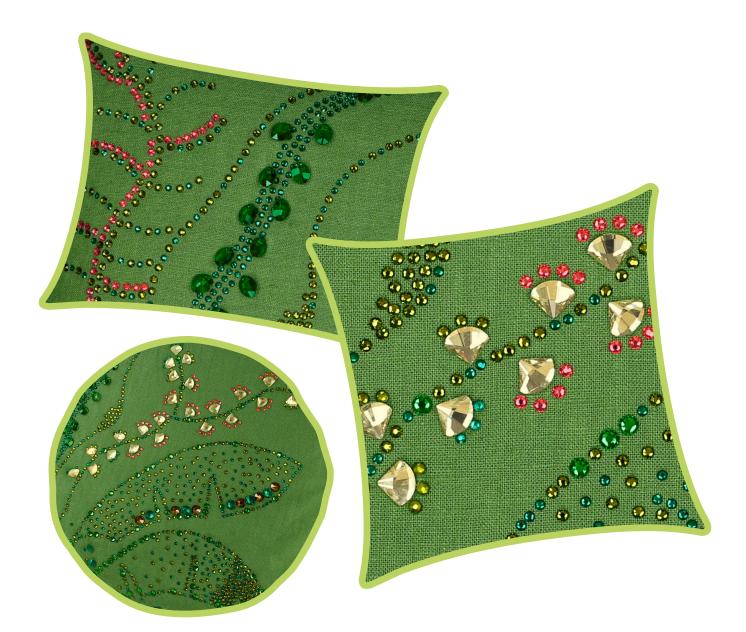

#### Swarovski crystals you need

|   | Product               | Art. No. | Quantity | Size  | Color (Code)            |
|---|-----------------------|----------|----------|-------|-------------------------|
| ٢ | Xirius Rose Hotfix    | 2078     | 160      | SS20  | Padparadscha (542)      |
|   | Xirius Rose Hotfix    | 2078     | 500      | SS20  | Olivine (228)           |
| ٢ | Xirius Rose Hotfix    | 2078     | 500      | SS16  | Emerald (205)           |
|   | Xirius Rose Hotfix    | 2078     | 150      | SS34  | Fern Green (291)        |
|   | Fan FB Hotfix         | 2714     | 26       | 14 mm | Jonquil (213)           |
|   | Pure Leaf Pendant     | 6734     | 5        | 14 mm | Fern Green (291)        |
|   | Clover Crystal Button | 3011     | 14       | 10 mm | Emerald (205)           |
| Ø | Xirius Sew-on Stone   | 3288     | 6        | 12 mm | Iridescent Green (IRIG) |
| ۲ | Xirius Sew-on Stone   | 3288     | 6        | 12 mm | Emerald (205)           |
|   |                       |          |          |       |                         |

02

Using tweezers, place **Xirius Rose Hotfix** crystals along the chalk outline, alternating the two shades of green (Olive and Emerald) and including a few Fern Green on some of the leaves.

# Step-by-step Instructions

Sew the **Pure Leaf Pendants** onto the inside of one leaf; then sew the **Xirius Sew-on Stones** onto the inside of another leaf, alternating the two shades of green. Now sew the **Clover Crystal button** randomly onto a corner of the cushion.