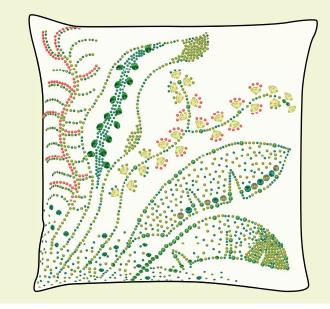

# Step-by-step Instructions

01

Copy this image (or another image that inspires you). Now remove the padding from the cushion so that you can work on the flat surface of the cushion cover. Using chalk, copy an outline of the image onto the cover.

02

Using tweezers, place **Xirius Rose Hotfix** crystals along the chalk outline, alternating the two shades of green (Olive and Emerald) and including a few Fern Green on some of the leaves.

# Step-by-step Instructions

Place the Teflon sheet carefully on top of the crystals and iron it.

Continue placing the **Hotfix crystals** along the outline. Do this stage by stage, covering with Teflon and ironing to secure them in position before moving on to the next part of the design.

# Step-by-step Instructions

Sew the **Pure Leaf Pendants** onto the inside of one leaf; then sew the **Xirius Sew-on Stones** onto the inside of another leaf, alternating the two shades of green. Now sew the **Clover Crystal button** randomly onto a corner of the cushion.