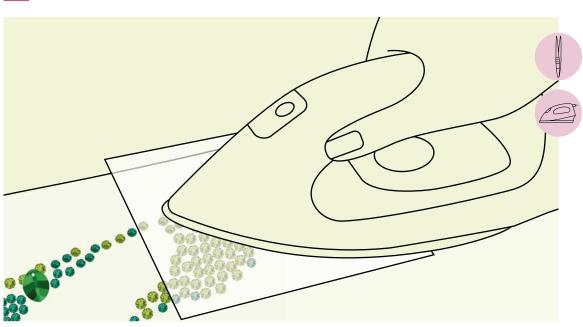

# Step-by-step Instructions

Place the Teflon sheet carefully on top of the crystals and iron it.

Continue placing the **Hotfix crystals** along the outline. Do this stage by stage, covering with Teflon and ironing to secure them in position before moving on to the next part of the design.