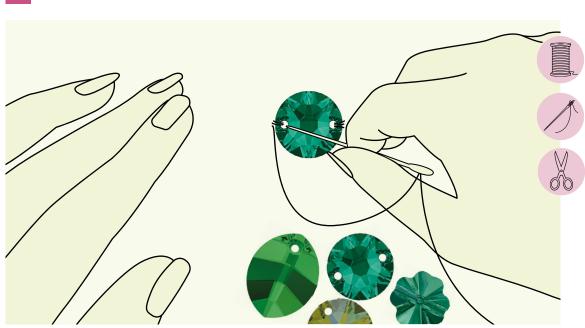

# Step-by-step Instructions

Sew the **Pure Leaf Pendants** onto the inside of one leaf; then sew the **Xirius Sew-on Stones** onto the inside of another leaf, alternating the two shades of green. Now sew the **Clover Crystal button** randomly onto a corner of the cushion.